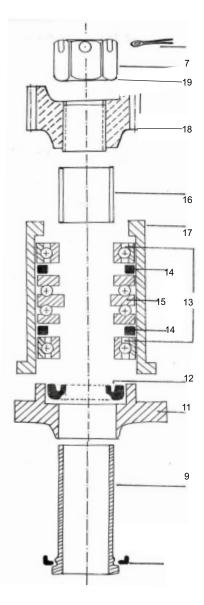

## **1A. Bearing Casing Bottom Complete - Motor Site**

|     |                                             | Maalifiaal |   |               |     |
|-----|---------------------------------------------|------------|---|---------------|-----|
| No. | Description                                 | Modified   |   | Ref. Part No. | QTY |
| А   | Bearing Casing Bottom Complete - Motor Side |            |   | M9900         |     |
| 7   | – Split Pin                                 | 3142046200 | * | M9007         | 1   |
| 9   | - Spacer Sleeves                            | 3142016800 | * | M9008         | 1   |
| 10  | - Seal Ring                                 |            |   | 3142016900    | 1   |
| 11  | - Cover                                     | 3142077700 | * | M9009         | 1   |
| 12  | – Oil Seal                                  | 0666226300 | * | M9010         | 1   |
| 13  | - Ball Bearing                              | 0502110600 | * | M9011         | 2   |
| 14  | <ul> <li>Spacer Ring (8 mm)</li> </ul>      | 3142017500 | * | M9012         | 1   |
| 15  | - Thrust Bearing                            | 0511010600 | * | M9013         | 1   |
| 16  | - Spacer Sleeves                            | 3142017600 | * | M9014         | 1   |
| 17  | - Bushing                                   | 3142076000 | * | M9015         | 1   |
| 72  | <ul> <li>Spacer Ring (9 mm)</li> </ul>      | 3142017500 | * | M9051         | 1   |

Note : ① Reference Part Number Starting With 'M' - Is Modified